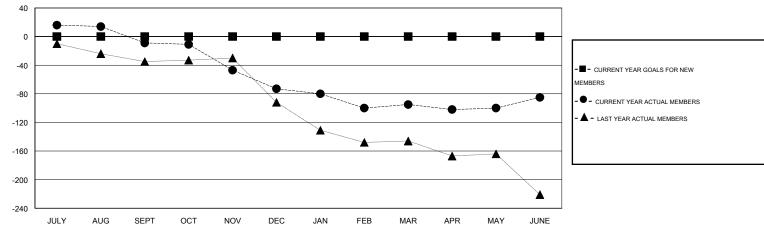

## District 2 T1

Results as of: 6/30/2015

GMT: HAL GRIFFIN LOCATION TEXAS GMT CA 1

|               |                  | Clubs             |                  |                  | Members               |                    |                                     |                    |                  |  |
|---------------|------------------|-------------------|------------------|------------------|-----------------------|--------------------|-------------------------------------|--------------------|------------------|--|
|               | RESUI            | LTS FOR 2014-2015 | i                |                  | RESULTS FOR 2014-2015 |                    |                                     |                    |                  |  |
| QUARTER       | NEW CLUB<br>GOAL | NEW CLUBS         | DROPPED<br>CLUBS | NET<br>GAIN/LOSS | QUARTER               | NEW MEMBER<br>GOAL | CHARTER AND<br>NEW MEMBERS<br>ADDED | DROPPED<br>MEMBERS | NET<br>GAIN/LOSS |  |
| JULY/AUG/SEPT | 0                | 0                 | 0                | 0                | JULY/AUG/SEPT         | 0                  | 61                                  | 70                 | -9               |  |
| OCT/NOV/DEC   | 0                | 0                 | 3                | -3               | OCT/NOV/DEC           | 0                  | 34                                  | 98                 | -64              |  |
| JAN/FEB/MAR   | 0                | 0                 | 1                | -1               | JAN/FEB/MAR           | 0                  | 36                                  | 58                 | -22              |  |
| APR/MAY/JUNE  | 0                | 1                 | 0                | 1                | APR/MAY/JUNE          | 0                  | 50                                  | 40                 | 10               |  |